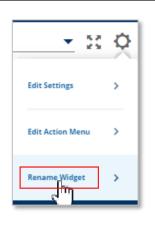

### STEP 1: CHANGE WIDGET SETTINGS - EDIT SETTINGS

To change the settings for a widget:

- 1. Click the *Settings* icon the righthand corner of the widget header.
- 2. Select an appropriate option from the drop-down list (*Edit Settings, Edit Action Menu & Rename Widget*).

STEP 5: CHANGE WIDGET SETTINGS – RENAME WIDGET

 Click on the Settings icon O on the righthand corner of the widget header and select the Rename Widget option.

An Account Balances overlay will be displayed.