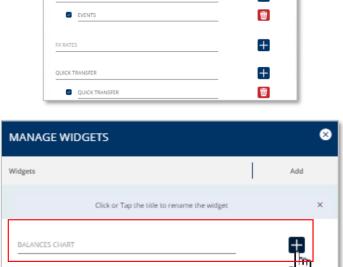

#### STEP 7: MANAGE WIDGETS

The Dashboard header has a Manage Widgets option which allows you to add new widgets and manage the existing widgets.

QUICK REFERENCE GUIDE

MANAGE WIDGETS ⊗ Add Widgets Click or Tap the title to rename the widget +BALANCES CHART +CURRENCY CONVERTER EVENTS +Ŵ EVENTS +FX RATES +QUICK TRANSFER OUICK TRANSFER Ŵ

duplicate instances of the same widget.

Dashboard view. Additionally, you can

customize the widget names and add

Click the Manage Widgets option.

The Manage Widgets overlay displays all

available widgets whether selected or not, allowing the ability to add or delete from the

ADDING A WIDGET TO THE DASHBOARD

Click the + icon to add a new or duplicate widget to the Dashboard. Rename the widget if desired.

REMOVING A WIDGET

6

Click the delete icon to remove a widget from the Dashboard.

| MANAGE WIDGETS                              |     | × |
|---------------------------------------------|-----|---|
| Widgets                                     | Add |   |
| Click or Tap the title to rename the widget |     | × |
| BALANCES CHART                              | Ŧ   |   |
| BALANCES CHART 1                            | Ŵ   |   |