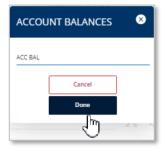

STEP 5: CHANGE WIDGET SETTINGS – RENAME WIDGET

 Click on the Settings icon O on the righthand corner of the widget header and select the Rename Widget option.

An Account Balances overlay will be displayed.

2. Enter a new customized name and click *Done*.

You will be navigated to the *Dashboard* and the widget will be displayed with the new customized name.