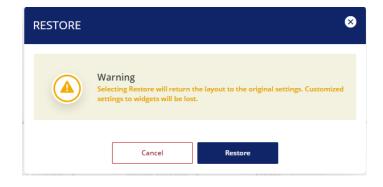

STEP 8: RESTORE THE DASHBOARD

To restore the Dashboard widgets to the default setting:

- 1. Click the Restore option in the Dashboard heading.
- 2. Confirm the request by clicking Restore again on the warning message.