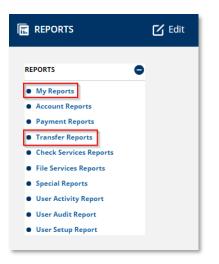

#### REPORTS

STEP 5: WHERE TO FIND TRANSFER REPORTS.

A variety of standard reports exist for prior day and current day information reporting.

- 1. Navigate to **Reports** on the main menu.
- 2. Select *Transfer Reports* from the *Reports* menu.

You may add your favorite standard and customized reports to the *My Reports* screen for quick and easy access.