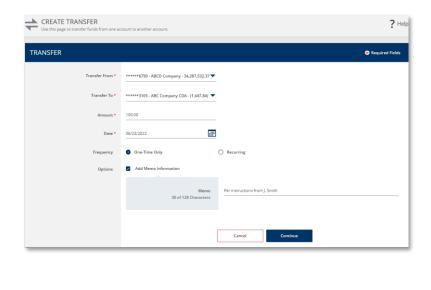

#### **CREATING SINGLE TRANSFERS**

STEP 2: TRANSFER FUNDS USING TRANSFER MENU OPTIONS.

For more additional account transfer options, simply select the option to create a *Single* transfer from the Transfers menu.

- 1. Navigate to Transfers from the menu options.
- 2. Under **Manage**, click *Transfer Center* and select +*Create Transfer* button from the top of the screen.
- 3. On the Create Transfer screen, select the *From* and *To* accounts and enter the Amount.

The Date defaults to the current day's date, or the next business day on nonbanking days. However, you may schedule transfers for up to 30 calendar days in the future.

- 4. The Frequency defaults to a single occurrence. Select the appropriate frequency option *One Time Only* or *Recurring* to set up repeating instances of the transfer.
- The optional Memo field may be used to enter additional information pertaining to the transfer. This information is not sent to the bank with the transfer but is displayed in Treasury Internet Banking for future reference.
- 6. Click *Continue* to preview and *Submit* the transfer.